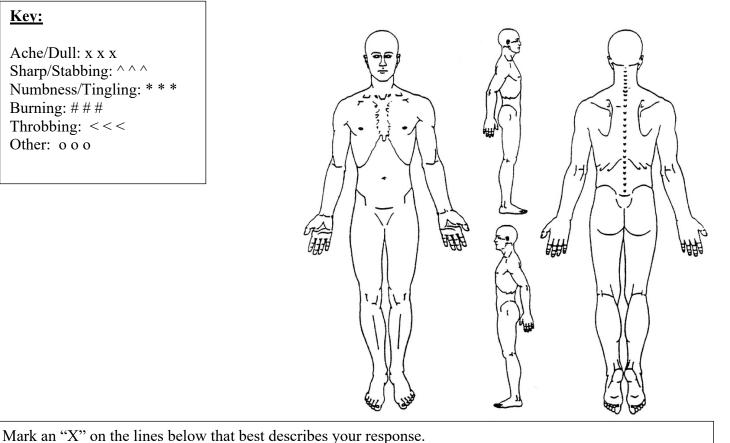

## **INDICATE LOCATION AND TYPE OF PAIN**

## **Key:**

Ache/Dull: x x x Sharp/Stabbing: ^ ^ ^ Numbness/Tingling: \* \* \*

Burning: ### Throbbing: <<<

Other: ooo

1. Which activity/activities cause you the most pain/ trouble performing: 2. Pain at WORST